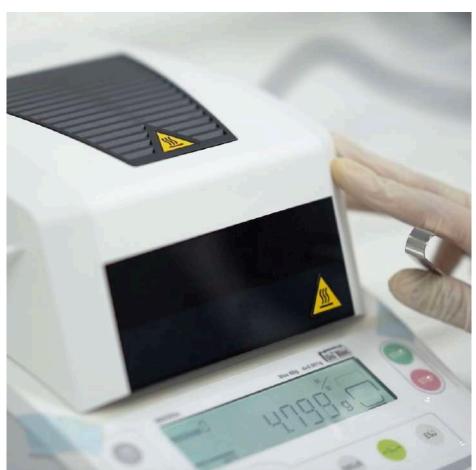

We collect and archive data by our thermometers and hygrometers we placed in certain parts of the warehouses to measure temperature and humidity. All technological equipment used for measuring and weighing purposes and by logistics departments is calibrated by accredited organizations in accordance with world standards at regular intervals.